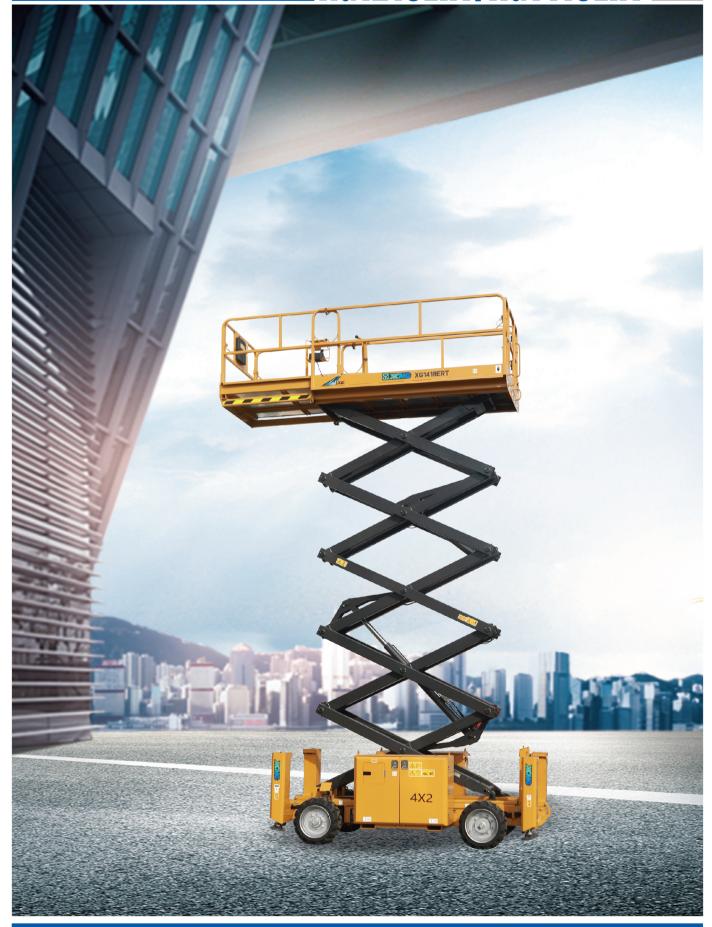

## ROUGH TERRAIN SCISSOR LIFTS XG1218ERT/XG1418ERT

# XG1218ERT/XG1418ER1

### Rough terrain scissor lifts