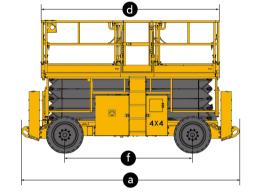

#### **OPTIONS**

High altitude low speed walking device

| Item                                    | Unit | XG1218ERT  | XG1418ERT  |
|-----------------------------------------|------|------------|------------|
| Lift capacity                           | kg   | 455        | 365        |
| Lift capacity of auxiliary platform     | kg   | 135        | 135        |
| Occupant Capacity (indoor/outdoor)      | -    | 4/2        | 3/2        |
| Working height                          | m    | 12         | 14.3       |
| Platform height                         | m    | 10         | 12.3       |
| Length of auxiliary platform            | mm   | 1430       | 1430       |
| Length of platform(main & sub platform) | mm   | 4310       | 4310       |
| Ground clearance                        | mm   | 200        | 200        |
| Turning radius(inside/outside)          | m    | 4.8        | 4.8        |
| Drive Speed (retracted/extended)        | km/h | 6/0.4      | 6/0.1      |
| Lift/Lower time                         | S    | 45/46      | 60/50      |
| Gradeability                            | %    | 35         | 35         |
| Tilt alarm(side/forward and backward)   | 0    | 2/3        | 2/3        |
| Batteries                               | V/AH | Lead-acid  | Lead-acid  |
| Charger                                 | V/A  | 48V/35A    | 48V/35A    |
| Drive motor                             | kW   | 3.3        | 3.3        |
| Lift motor                              | kW   | 7.4        | 7.4        |
| Tires                                   | -    | 26×12      | 26×12      |
| Hydraulic tank                          | L    | 70         | 70         |
| Weight                                  | kg   | 4400       | 5200       |
| a Length                                | mm   | 3835       | 3835       |
| b Width                                 | mm   | 1760       | 1760       |
| c Height(platform folded)               | mm   | 2580(1830) | 2730(1980) |
| d x e Platform size (Length x Width)    | mm   | 2880×1520  | 2880×1520  |
| f Wheelbase                             | mm   | 2290       | 2290       |