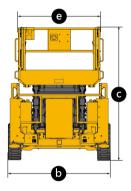

#### **OPTIONS**

High altitude low speed walking device

| Item                                    | Unit | XG1218ERT  | XG1418ERT  |
|-----------------------------------------|------|------------|------------|
| Lift capacity                           | kg   | 455        | 365        |
| Lift capacity of auxiliary platform     | kg   | 135        | 135        |
| Occupant Capacity (indoor/outdoor)      | -    | 4/2        | 3/2        |
| Working height                          | m    | 12         | 14.3       |
| Platform height                         | m    | 10         | 12.3       |
| Length of auxiliary platform            | mm   | 1430       | 1430       |
| Length of platform(main & sub platform) | mm   | 4310       | 4310       |
| Ground clearance                        | mm   | 200        | 200        |
| Turning radius(inside/outside)          | m    | 4.8        | 4.8        |
| Drive Speed (retracted/extended)        | km/h | 6/0.4      | 6/0.1      |
| Lift/Lower time                         | S    | 45/46      | 60/50      |
| Gradeability                            | %    | 35         | 35         |
| Tilt alarm(side/forward and backward)   | 0    | 2/3        | 2/3        |
| Batteries                               | V/AH | Lead-acid  | Lead-acid  |
| Charger                                 | V/A  | 48V/35A    | 48V/35A    |
| Drive motor                             | kW   | 3.3        | 3.3        |
| Lift motor                              | kW   | 7.4        | 7.4        |
| Tires                                   | -    | 26×12      | 26×12      |
| Hydraulic tank                          | L    | 70         | 70         |
| Weight                                  | kg   | 4400       | 5200       |
| a Length                                | mm   | 3835       | 3835       |
| b Width                                 | mm   | 1760       | 1760       |
| c Height(platform folded)               | mm   | 2580(1830) | 2730(1980) |
| d x e Platform size (Length x Width)    | mm   | 2880×1520  | 2880×1520  |
| f Wheelbase                             | mm   | 2290       | 2290       |