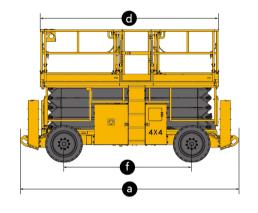

### **OPTIONS**

High-altitude low-speed walking device

| Item                                               | Unit       | XG1218RT   | XG1418RT   |
|----------------------------------------------------|------------|------------|------------|
| Lift capacity                                      | kg         | 455        | 365        |
| Lift capacity of auxiliary platform                | kg         | 135        | 135        |
| Occupant Capacity(indoor/outdoor)                  | -          | 4/2        | 3/2        |
| Working height                                     | m          | 12         | 14.3       |
| Platform height                                    | m          | 10         | 12.3       |
| Length of auxiliary platform                       | mm         | 1430       | 1430       |
| Length of platform(main & sub platform)            | mm         | 4310       | 4310       |
| Ground clearance                                   | mm         | 200        | 200        |
| Turning radius                                     | m          | 4.8        | 4.8        |
| Drive Speed (retracted/extended)                   | km/h       | 5/0.4      | 5/0.1      |
| Lift/Lower time                                    | S          | 38/46      | 45/46      |
| Gradeability                                       | %          | 40         | 40         |
| Tilt alarm(side/forward and backward)              | ٥          | 2/3        | 2/3        |
| Power source                                       | -          | Kubota     | Kubota     |
| Rated power                                        | KW/(r/min) | 18.2/3000  | 18.2/3000  |
| Tires                                              | -          | 26×12      | 26×12      |
| Fuel tank                                          | L          | 48         | 48         |
| Hydraulic tank                                     | L          | 70         | 70         |
| Weight                                             | kg         | 4400       | 5200       |
| a Length                                           | mm         | 3835       | 3835       |
| b Width                                            | mm         | 1760       | 1760       |
| c Height(platform folded)                          | mm         | 2580(1830) | 2730(1980) |
| $d \times e$ Platform size (Length $\times$ Width) | mm         | 2880×1520  | 2880×1520  |
| f Wheelbase                                        | mm         | 2290       | 2290       |