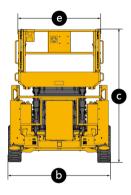

### **OPTIONS**

High-altitude low-speed walking device

| Item                                               | Unit       | XG1218RT   | XG1418RT   |
|----------------------------------------------------|------------|------------|------------|
| Lift capacity                                      | kg         | 455        | 365        |
| Lift capacity of auxiliary platform                | kg         | 135        | 135        |
| Occupant Capacity(indoor/outdoor)                  | -          | 4/2        | 3/2        |
| Working height                                     | m          | 12         | 14.3       |
| Platform height                                    | m          | 10         | 12.3       |
| Length of auxiliary platform                       | mm         | 1430       | 1430       |
| Length of platform(main & sub platform)            | mm         | 4310       | 4310       |
| Ground clearance                                   | mm         | 200        | 200        |
| Turning radius                                     | m          | 4.8        | 4.8        |
| Drive Speed (retracted/extended)                   | km/h       | 5/0.4      | 5/0.1      |
| Lift/Lower time                                    | S          | 38/46      | 45/46      |
| Gradeability                                       | %          | 40         | 40         |
| Tilt alarm(side/forward and backward)              | ٥          | 2/3        | 2/3        |
| Power source                                       | -          | Kubota     | Kubota     |
| Rated power                                        | KW/(r/min) | 18.2/3000  | 18.2/3000  |
| Tires                                              | -          | 26×12      | 26×12      |
| Fuel tank                                          | L          | 48         | 48         |
| Hydraulic tank                                     | L          | 70         | 70         |
| Weight                                             | kg         | 4400       | 5200       |
| a Length                                           | mm         | 3835       | 3835       |
| b Width                                            | mm         | 1760       | 1760       |
| c Height(platform folded)                          | mm         | 2580(1830) | 2730(1980) |
| $d \times e$ Platform size (Length $\times$ Width) | mm         | 2880×1520  | 2880×1520  |
| f Wheelbase                                        | mm         | 2290       | 2290       |