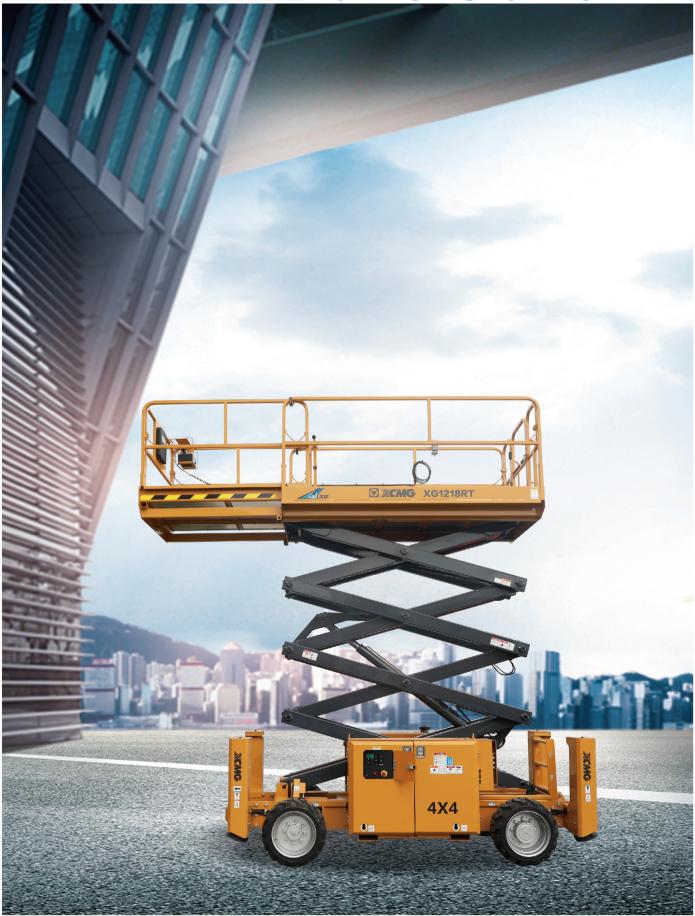

# ROUGH TERRAIN SCISSOR LIFTS XG1218RT/XG1418RT

## Rough terrain scissor lifts

#### **PRODUCTIVITY**

4 driving wheels

2 steering wheels

40% theoretical gradeability

Outrigger leveling system

Both platform and ground control panel with emergency stop button

High altitude automatic limit travel protection

Foam-filled rough terrain tires

Hourmeter record

Tilt alarm

Lift and lower alarm

Horn

Drive alarm

Axle balance system

Overload alarm

### **POWER**

12V DC emergency power Kubota Euro stage V emission

### **OPTIONS**

High-altitude low-speed walking device

| Item                                               | Unit       | XG1218RT   | XG1418RT   |
|----------------------------------------------------|------------|------------|------------|
| Lift capacity                                      | kg         | 455        | 365        |
| Lift capacity of auxiliary platform                | kg         | 135        | 135        |
| Occupant Capacity(indoor/outdoor)                  | -          | 4/2        | 3/2        |
| Working height                                     | m          | 12         | 14.3       |
| Platform height                                    | m          | 10         | 12.3       |
| Length of auxiliary platform                       | mm         | 1430       | 1430       |
| Length of platform(main & sub platform)            | mm         | 4310       | 4310       |
| Ground clearance                                   | mm         | 200        | 200        |
| Turning radius                                     | m          | 4.8        | 4.8        |
| Drive Speed (retracted/extended)                   | km/h       | 5/0.4      | 5/0.1      |
| Lift/Lower time                                    | S          | 38/46      | 45/46      |
| Gradeability                                       | %          | 40         | 40         |
| Tilt alarm(side/forward and backward)              | ٥          | 2/3        | 2/3        |
| Power source                                       | -          | Kubota     | Kubota     |
| Rated power                                        | KW/(r/min) | 18.2/3000  | 18.2/3000  |
| Tires                                              | -          | 26×12      | 26×12      |
| Fuel tank                                          | L          | 48         | 48         |
| Hydraulic tank                                     | L          | 70         | 70         |
| Weight                                             | kg         | 4400       | 5200       |
| a Length                                           | mm         | 3835       | 3835       |
| b Width                                            | mm         | 1760       | 1760       |
| c Height(platform folded)                          | mm         | 2580(1830) | 2730(1980) |
| $d \times e$ Platform size (Length $\times$ Width) | mm         | 2880×1520  | 2880×1520  |
| f Wheelbase                                        | mm         | 2290       | 2290       |