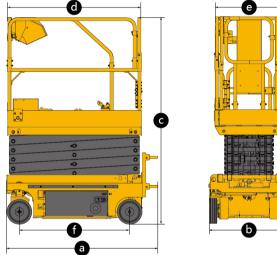

## OPTIONS

Platform working light Air-line to platform AC power to the platform Lithium battery

| Item                                                 | Unit | XG1212AC                                                         | XG1412AC                                                           | XG1614AC                                                         |
|------------------------------------------------------|------|------------------------------------------------------------------|--------------------------------------------------------------------|------------------------------------------------------------------|
| Lift capacity                                        | kg   | 320                                                              | 320                                                                | 350                                                              |
| Lift capacity of auxiliary platform                  | kg   | 115                                                              | 115                                                                | 115                                                              |
| Occupant capacity                                    | -    | 2/1(in/out)                                                      | 2/1(in/out)                                                        | 2/1(in/out)                                                      |
| Working height                                       | m    | 12                                                               | 13.8                                                               | 15.8                                                             |
| Platform height                                      | m    | 10                                                               | 11.8/7(in/out)                                                     | 13.8/8.5(in/out)                                                 |
| Length of auxiliary platform                         | mm   | 900                                                              | 900                                                                | 900                                                              |
| Ground clearance (pothole protector – raised/lowered | ) mm | 100/20                                                           | 100/20                                                             | 77.5/20                                                          |
| Turning radius (inside/outside)                      | m    | 0/2.3                                                            | 0/2.3                                                              | 0/2.65                                                           |
| Drive motor                                          | kW   | 0.87                                                             | 0.87                                                               | 0.87                                                             |
| Lift motor                                           | kW   | 4.5                                                              | 4.5                                                                | 4.5                                                              |
| Drive speed (retracted/extended)                     | km/h | 4.0/0.8                                                          | 4.0/0.8                                                            | 4.0/0.8                                                          |
| Lift/Lower time                                      | S    | 50~75/43~65                                                      | 45~70/52~78                                                        | 65~82/61~80                                                      |
| Gradeability                                         | %    | 25                                                               | 25                                                                 | 25                                                               |
| Tilt alarm (side/forward and backward)               | 0    | 1.5/3                                                            | 1.5/3                                                              | 1.5/3                                                            |
| Batteries                                            | V/Ah | 4x6/225(3HR) Lead-acid (standard)<br>25.6/206 Lithium (optional) | 4x6/225(3HR) Lead-acid (standard) -<br>25.6/206 Lithium (optional) | 4x6/225(3HR) Lead-acid (standard)<br>25.6/206 Lithium (optional) |
| Charger                                              | V/A  | 24/30                                                            | 24/30                                                              | 24/30                                                            |
| Tires                                                | mm   | 381×127                                                          | 381×127                                                            | 381×127                                                          |
| Weight                                               | kg   | 3000                                                             | 3150                                                               | 3680                                                             |
| a Length (without ladder)                            | mm   | 2477(2267)                                                       | 2477(2267)                                                         | 2840(2630)                                                       |
| b Width                                              | mm   | 1170                                                             | 1190                                                               | 1390                                                             |
| c Height (platform folded)                           | mm   | 2480(1930)                                                       | 2610(2060)                                                         | 2721(2175)                                                       |
| d x e Platform size (Length x Width)                 | mm   | 2280×1120                                                        | 2280×1120                                                          | 2640×1120                                                        |
| f Wheelbase                                          | mm   | 1877                                                             | 1877                                                               | 2240                                                             |