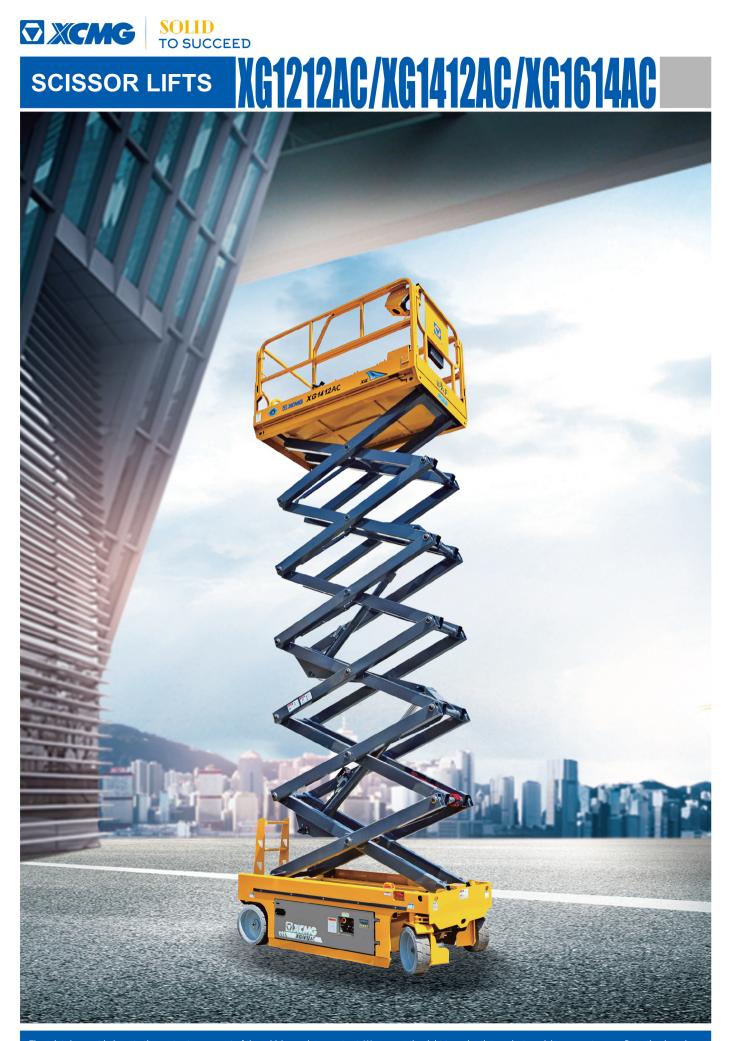

# © XCMG SOLLD TO SUCCEED XG1212AC/XG1412AC/XG1614AC € Scissor lifts

#### PRODUCTIVITY

2 front driving wheels 25% theoretical gradeability Battery charge indicator and diagnostic display Manual platform lowering value Both platform and ground control panel with emergency stop button Front wheel multi-disc brakes Manual brake release Solid non-marking tires Mobile pothole protection Tilt alarm Hourmeter record Lift and lower alarm Horn Dual flashing beacons Drive alarm Overload alarm